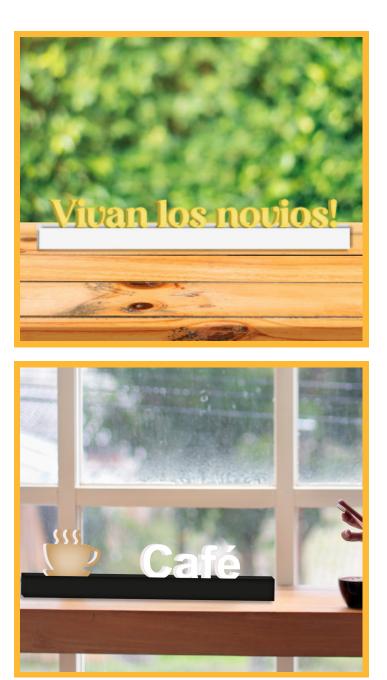

### TABLE

If you have a venue for parties and celebrations, you can welcome the bride and groom with our Multisigns Table Bar.

### TABLE

You can indicate your product with our Multisigns Bar.