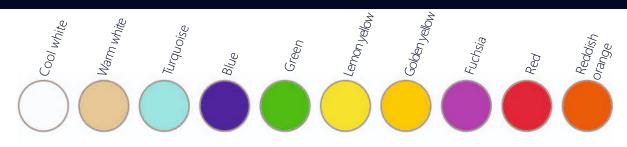

. The font is Arial Bold.



#### PERSONALISED: THE PERSONALISED LETTERS ARE VERY VARIED.

They can be uppercase or lowercase, coloured with light or letter wrapping. Icons and symbols can also be customised with or without UV printing. The possibilities are endless. Sizes can vary between 10, 15 or 20 cm in height. Any typeface can be chosen (with some exceptions).

## abcdefghijklmn ñopqrstuvwxyz



### LETTERS. Typology.

### **COLOUR OF THE LETTER.** The letter or icon has its own colour on the casing. The transformer operates at 24 V, so the intensity is high.



LIGHT COLOUR. The letter is white, but the light inside has different colours. You can combine them in any way. The transformer operates at 12 V, which means very low consumption.



### The following colours are available:





### LETTERS. Typology.

**ICONS**. On our website we have a wide variety of icons sorted by category that you can use. Available sizes range from 10, 15 or 20 cm. These icons are printed with UV inks on the front side only, so the back side would be white.



11

### LETTERS. Typology.

We can also customise any typography, icon, logo or any shape you need (with some exceptions). With sizes between 10, 15 or 20 cm, we can customise it without any problems.





### LIGHTING. Spotlights.





### LIGHTING. Spotlights.





### **BASIC PACKAGE**





### ORDER

How do I place my order? We show you step by step how to place your order. It is very simple and fast.

| 1 | Enter our website: <b>multisignsbar.com</b>