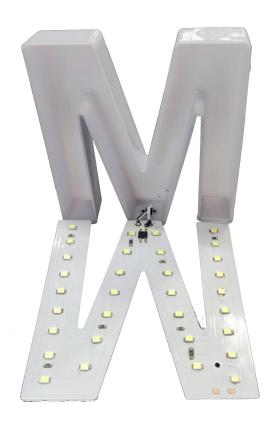

### **BAR.** The bar is made of aluminium and the attachments are brass.

**LETTERS.** The letters are made of polycarbonate and white or coloured aluminium. Their interior consists of LED modules. They can be white or coloured.