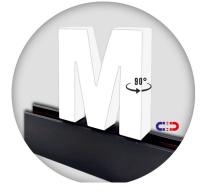

### CONNECTIONS

- The letter, number or icon is connected to the magnet on the object.

4

- There is a magnetic block for all objects.
- The block is inserted into the bar.
- It can be pushed left and right on the bar and rotated and rotate 360°.
- With a 90° rotation, the object lights up.
- Once the safety lock is inserted, the object is secured.