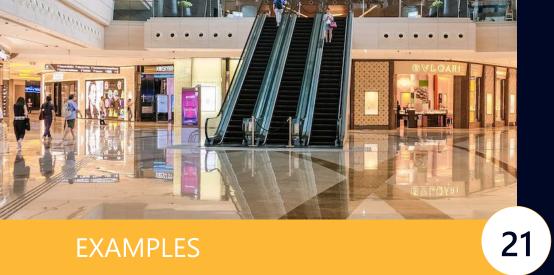

### MUR

It can be used as a sign, whether in a small shop or a large shopping centre.