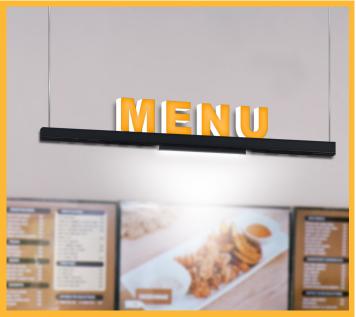

### ROOF

If you have a catering business, an original way to highlight your menu is with our Multisigns Bar sign.

All your customers will be able to see it.