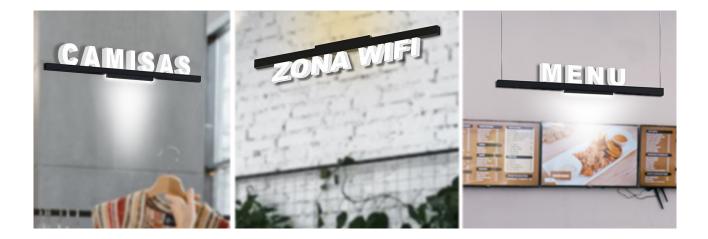

### ROOF

If you have a catering business, an original way to highlight your menu is with our Multisigns Bar sign.

All your customers will be able to see it.

### ROOF

It is very important for customers to feel oriented when they visit an establishment.

The Multisigns Bar is a perfect signage element.

Always customise the colours, shapes, letters, icons... that best suit your needs.

### MUR

Multisigns Bar is a very versatile product that can be used in countless places.

For example, if we want to decorate our walls for a special festivity, such as Christmas.

It can be used both at home and in commercial premises.

### MUR

On the other hand, it can be used to highlight leisure areas or to give directions, as in this case the wifi zone.

On our website we have a wide variety of icons that you can download and use in your projects.

### MUR

The Multisigns Bar can also be used to indicate products in your boutique or shop, so that customers can find them from afar.

Furthermore, with the help of the lamp, the products will stand out and be illuminated.

### MUR

It can be placed at the entrance of a business, e.g. on a counter, and used with contact details and social media to promote the business.

You can find and download these icons and many others on our website.