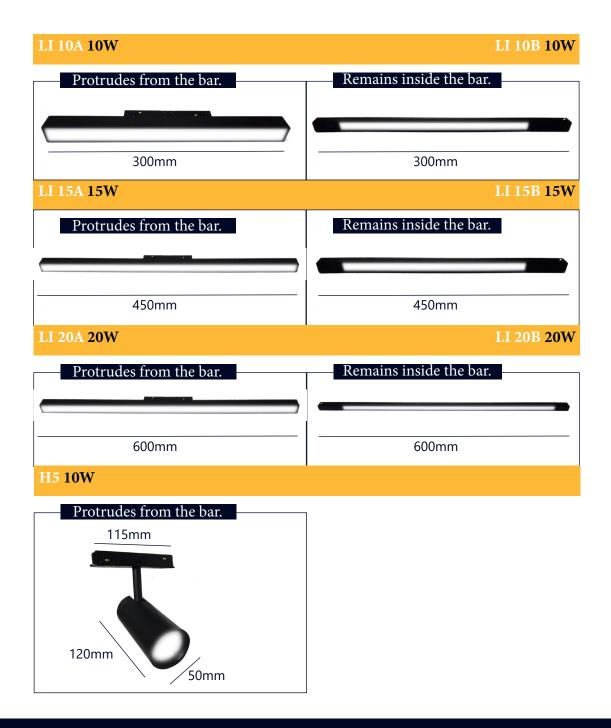

### **BAR.** The bar is made of aluminium and the attachments are brass.

**LETTERS.** The letters are made of polycarbonate and white or coloured aluminium. Their interior consists of LED modules. They can be white or coloured.

### **BARS. Sizes, angles and colours.**

ANGLES. The bars can be connected with angles of 60°, 90°, 108° or 120° as required (sold separately).