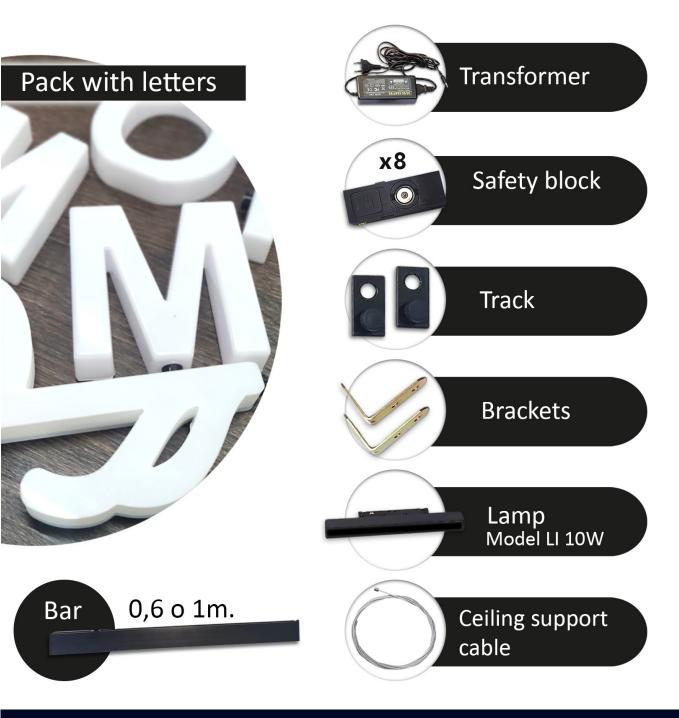

tensity is high.



LIGHT COLOUR. The letter is white, but the light inside has different colours. You can combine them in any way. The transformer operates at 12 V, which means very low consumption.



### The following colours are available:





### LETTERS. Typology.

**ICONS**. On our website we have a wide variety of icons sorted by category that you can use. Available sizes range from 10, 15 or 20 cm. These icons are printed with UV inks on the front side only, so the back side would be white.



11

### LETTERS. Typology.

We can also customise any typography, icon, logo or any shape you need (with some exceptions). With sizes between 10, 15 or 20 cm, we can customise it without any problems.





### LIGHTING. Spotlights.





### LIGHTING. Spotlights.





### **BASIC PACKAGE**





### ORDER

How do I place my order? We show you step by step how to place your order. It is very simple and fast.

| 1 | Enter our website: <b>multisignsbar.com</b>                                                                                                                                        |
|---|------------------------------------------------------------------------------------------------------------------------------------------------------------------------------------|
| 2 | In the top bar click on <b>Multisigns Bar</b>                                                                                                                                      |
|   | Home About us Multisigns Bar Register as a professional Contact 📼 💥