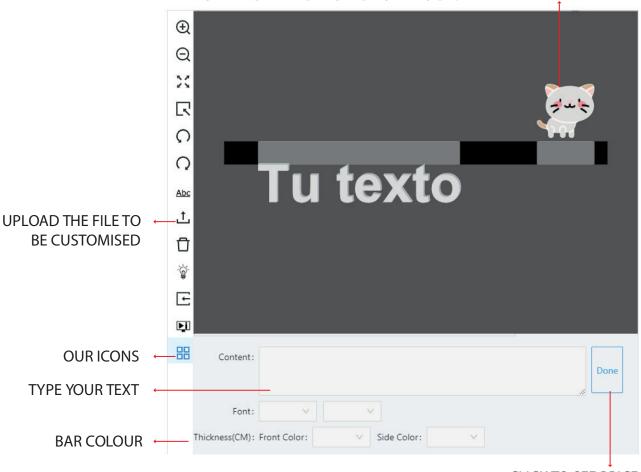

We specialise in a business-to-business (B2B) service, which allows us to have a personal and detailed business relationship with each of our customers.

We have just launched a revolutionary new product - our Multisigns Bar. This product is the future of lettering, as you can create your own terms on this bar and edit them at any time.

In addition, you can equip the bar with a series of icons and even spotlights to display your products.

The Multisigns Bar is suitable for almost any type of business.

After obtaining the patent for our new product, we were already present at the Light + Building 2022 trade fair in Frankfurt am Main, Germany, and at MATELEC 2022 in Madrid at IFEMA.