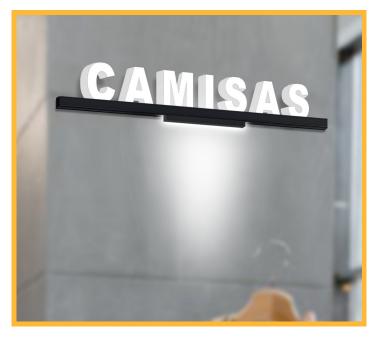

### MUR

The Multisigns Bar can also be used to indicate products in your boutique or shop, so that customers can find them from afar.

Furthermore, with the help of the lamp, the products will stand out and be illuminated.