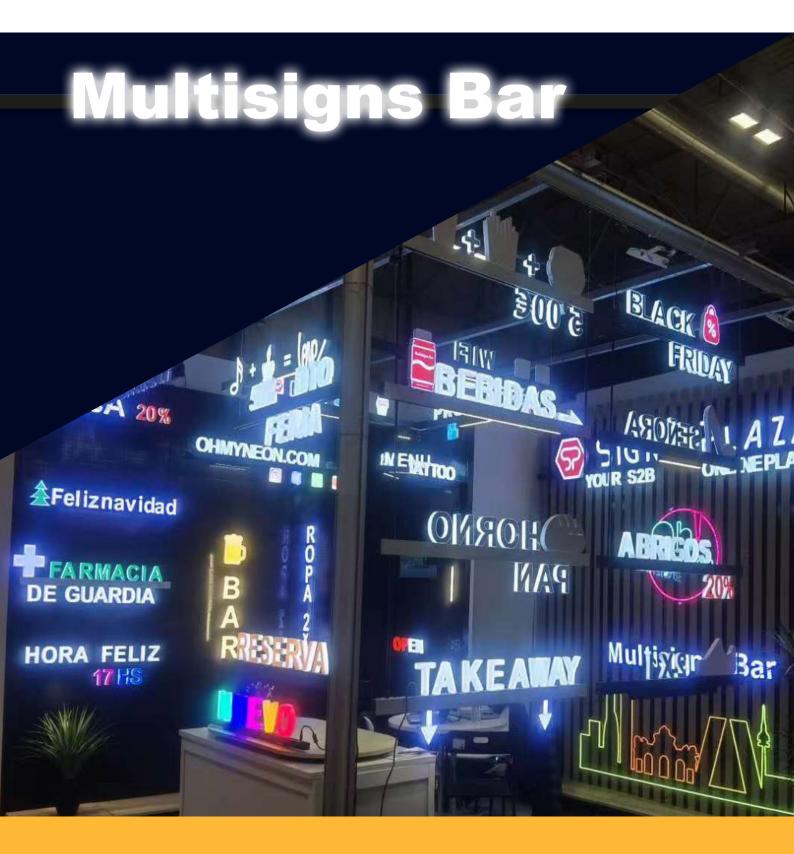

We specialise in a business-to-business (B2B) service, which allows us to have a personal and detailed business relationship with each of our customers.

We have just launched a revolutionary new product - our Multisigns Bar. This product is the future of lettering, as you can create your own terms on this bar and edit them at any time.

In addition, you can equip the bar with a series of icons and even spotlights to display your products.

The Multisigns Bar is suitable for almost any type of business.

After obtaining the patent for our new product, we were already present at the Light + Building 2022 trade fair in Frankfurt am Main, Germany, and at MATELEC 2022 in Madrid at IFEMA.

Its adaptability makes it perfect for communicating, drawing attention to special offers or as a sign to help customers find their way around your shop.

The Multisigns Bar can be used for any type of business. It can be used absolutely flexibly. If you have a bar or café and want to quickly inform your customers about drink and food offers, or if you want to inform your customers about fast-moving special offers in your shop.

There are endless possibilities with words, icons and lights to draw attention to your product or service and differentiate you from your competitors.

It is an interior product that stands out for its illumination, as you can combine illuminated letters, icons... with lamps too. It is perfect to brighten up your environment.