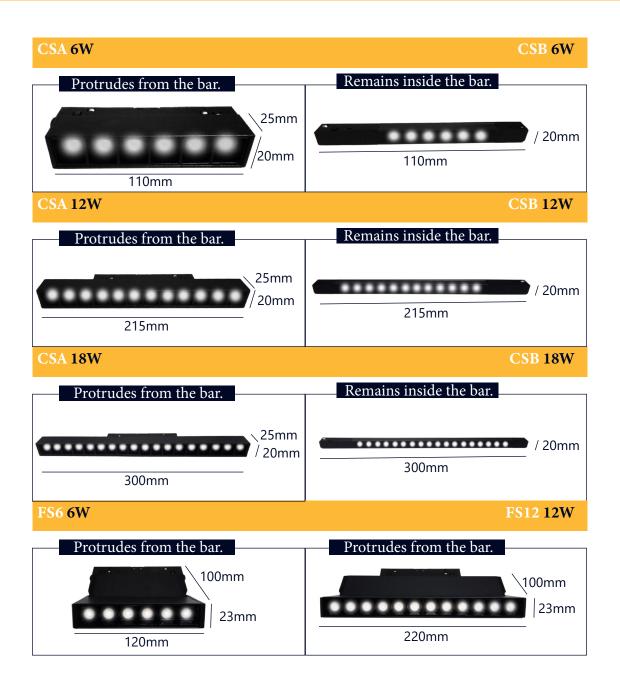

### **BAR.** The bar is made of aluminium and the attachments are brass.

**LETTERS.** The letters are made of polycarbonate and white or coloured aluminium. Their interior consists of LED modules. They can be white or coloured.

### **BARS. Sizes, angles and colours.**

ANGLES. The bars can be connected with angles of 60°, 90°, 108° or 120° as required (sold separately).