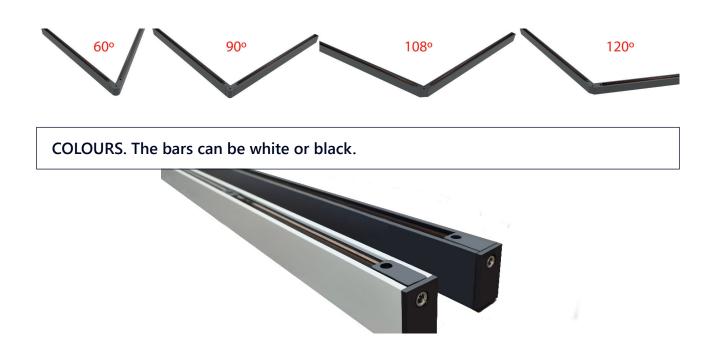

### **BARS. Sizes, angles and colours.**

ANGLES. The bars can be connected with angles of 60°, 90°, 108° or 120° as required (sold separately).