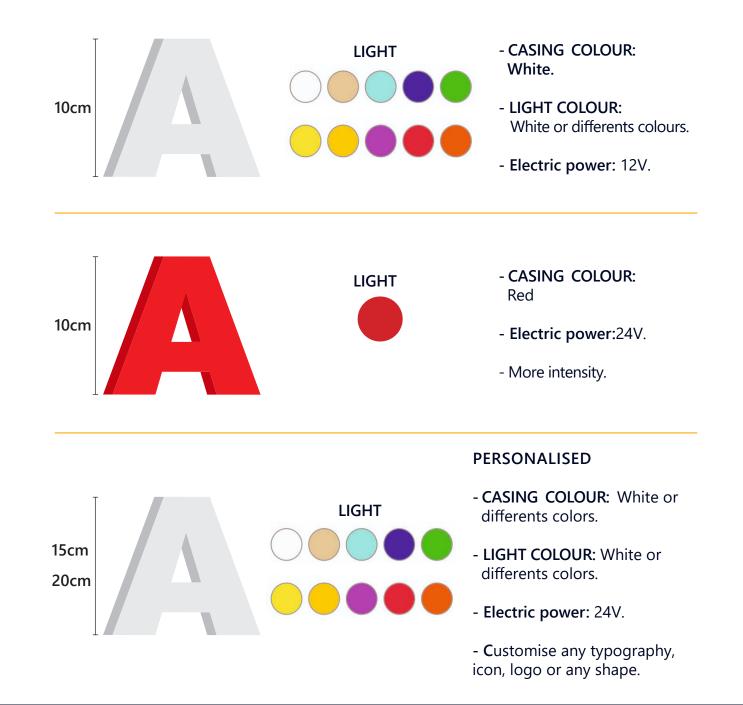

#### STANDARD: CAPITAL LETTERS, PUNCTUATION MARKS AND NUMBERS.

The dimensions of the standard letters are 10, 15 or 20 cm high. The colour of the letters is white. The font is Arial Bold.

#### PERSONALISED: THE PERSONALISED LETTERS ARE VERY VARIED.

They can be uppercase or lowercase, coloured with light or letter wrapping. Icons and symbols can also be customised with or without UV printing. The possibilities are endless. Sizes can vary between 10, 15 or 20 cm in height. Any typeface can be chosen (with some exceptions).

### **COLOUR OF THE LETTER.** The letter or icon has its own colour on the casing. The transformer operates at 24 V, so the intensity is high.

LIGHT COLOUR. The letter is white, but the light inside has different colours. You can combine them in any way. The transformer operates at 12 V, which means very low consumption.