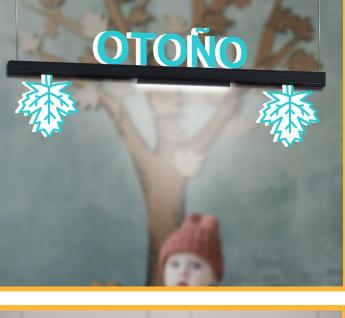

### ROOF

One of the ways we like it best is to use it as a ceiling lamp and at the same time decorate it with letters and icons on the top and bottom.

Ideal for the office.