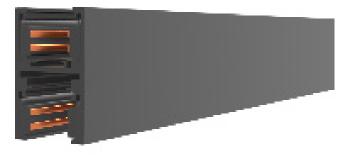

### **BAR.** The bar is made of aluminium and the attachments are brass.

**LETTERS.** The letters are made of polycarbonate and white or coloured aluminium. Their interior consists of LED modules. They can be white or coloured.

### **BARS. Sizes, angles and colours.**

ANGLES. The bars can be connected with angles of 60°, 90°, 108° or 120° as required (sold separately).