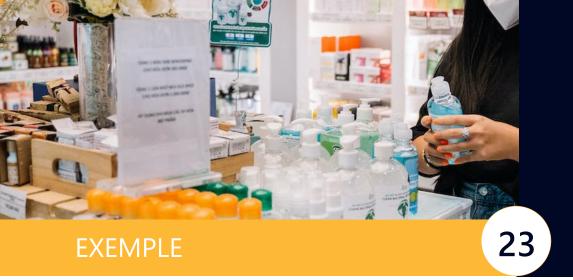

### MUR

The Multisigns Bar can also be used to indicate products in your boutique or shop, so that customers can find them from afar.

Furthermore, with the help of the lamp, the products will stand out and be illuminated.