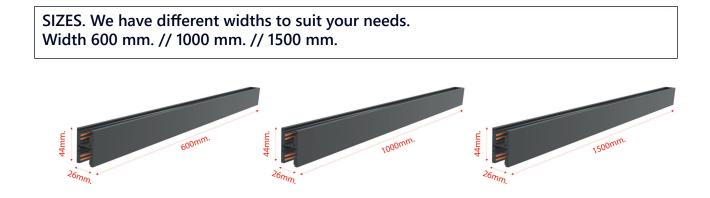

### **BARS. Sizes, angles and colours.**

ANGLES. The bars can be connected with angles of 60°, 90°, 108° or 120° as required (sold separately).