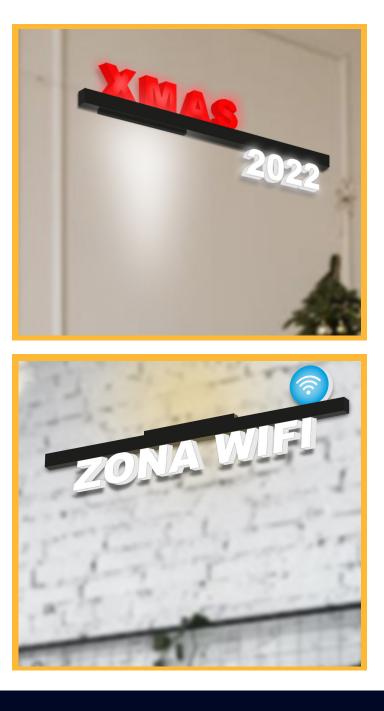

### MUR

Multisigns Bar is a very versatile product that can be used in countless places.

For example, if we want to decorate our walls for a special festivity, such as Christmas.

It can be used both at home and in commercial premises.

### MUR

On the other hand, it can be used to highlight leisure areas or to give directions, as in this case the wifi zone.

On our website we have a wide variety of icons that you can download and use in your projects.