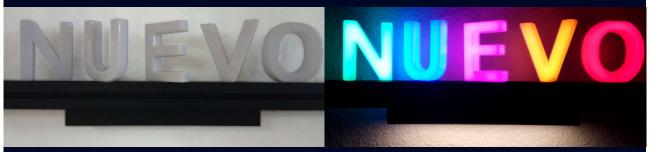

### **BAR.** The bar is made of aluminium and the attachments are brass.

**LETTERS.** The letters are made of polycarbonate and white or coloured aluminium. Their interior consists of LED modules. They can be white or coloured.

### **COLOUR OF THE LETTER.** The letter or icon has its own colour on the casing. The transformer operates at 24 V, so the intensity is high.

LIGHT COLOUR. The letter is white, but the light inside has different colours. You can combine them in any way. The transformer operates at 12 V, which means very low consumption.