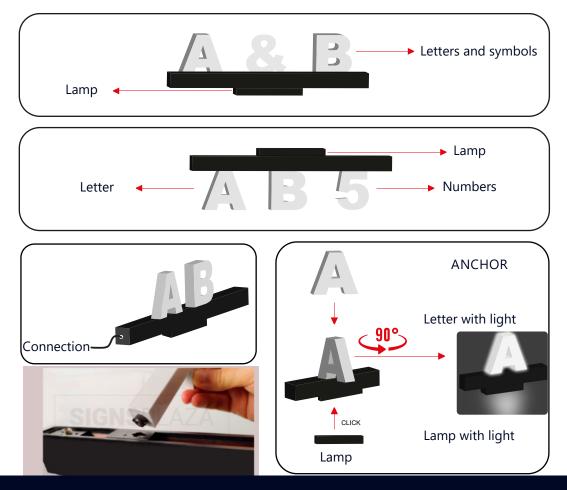

### **INSTALLATION**

**CEILING.** The bar can be installed on the ceiling with height-adjustable cables and struts easily.

WALL. It can be easily screwed to the wall horizontally or vertically.

### CONNECTIONS

- The letter, number or icon is connected to the magnet on the object.

4

- There is a magnetic block for all objects.
- The block is inserted into the bar.
- It can be pushed left and right on the bar and rotated and rotate 360°.
- With a 90° rotation, the object lights up.
- Once the safety lock is inserted, the object is secured.