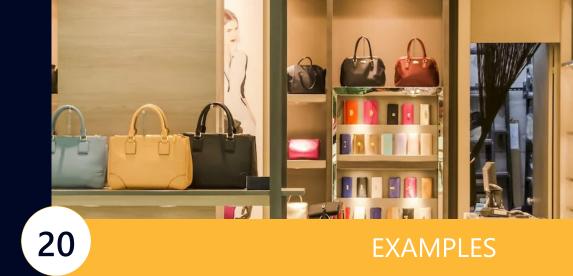

### MUR

The Multisigns Bar can also be used to indicate products in your boutique or shop, so that customers can find them from afar.

Furthermore, with the help of the lamp, the products will stand out and be illuminated.